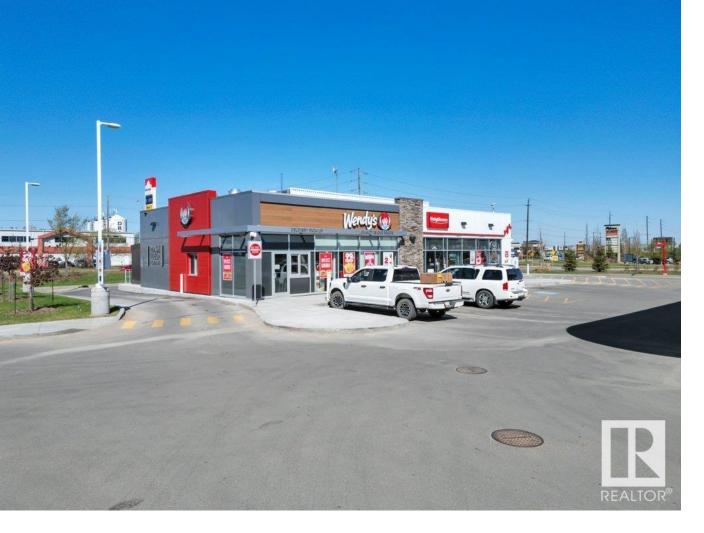

## Edmonton Alberta

\$28

Welcome to Elite Centre on 50th! FINAL 4 UNITS REMAINING FOR LEASE OR SALE! LEASE RATE \$28.00 PSF! SALE RATE \$455 PSF. Come join a thriving commercial area alongside established Tenants...Petro Gas Station, Wendys, Filipino Restaurant & Law office. A brand-new high-exposure commercial development located at the busy intersection of 50 Street & Roper Road, with over 30,000 vehicles passing daily. Freestanding building with our Final 4 units available For Lease or Sale. Easy access to Whitemud Drive, Anthony Henday, and the future Valley Line LRT. Ample parking and excellent signage opportunities. Don't miss out -- bring your business to Elite Centre on 50th! (id:6769)