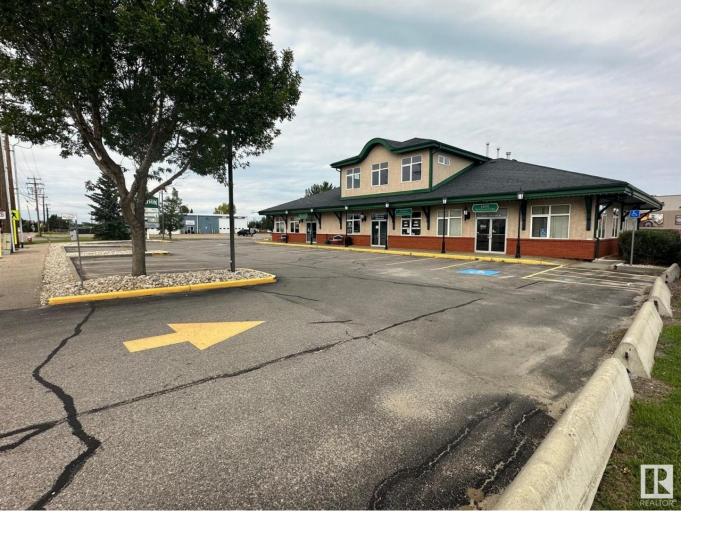

## Stony Plain Alberta

\$1,485,000

INVESTMENT OPPORTUNITY! 6,415 +/- Square foot commercial property located along Main Street in Stony Plain's revitalized downtown district. Building is Leased with long term tenants with 3 units on the main floor, and two second floor units. Easy Access to Hwy 16A, large parking lot with dual access from 50 Street and 49 Avenue. Well maintained building, parking lot and site. Zoned C3 Commercial. (id:6769)