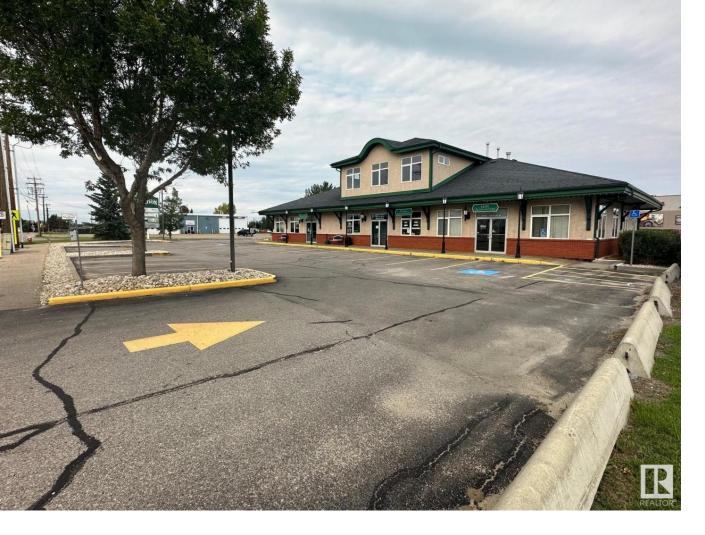

## 4911 50 Street Stony Plain AB

\$1,485,000

INVESTMENT OPPORTUNITY! 6,415 +/- Square foot commercial property located along Main Street in Stony Plain's revitalized downtown district. Building is Leased with long term tenants with 3 units on the main floor, and two second floor units. Easy Access to Hwy 16A, large parking lot with dual access from 50 Street and 49 Avenue. Well maintained building, parking lot and site. Zoned C3 Commercial.