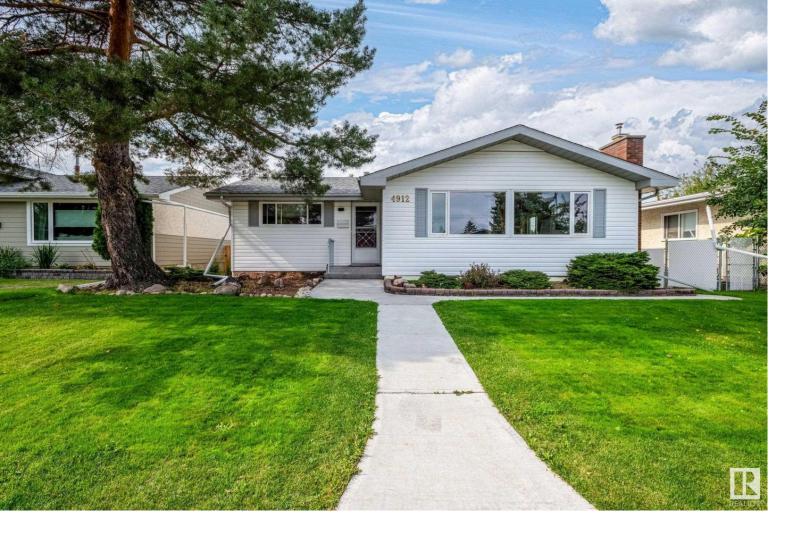

## 4912 115 Street Edmonton AB

\$479,900

1162 sq ft bungalow in Malmo Plains. Long time owner said this was the showhome for the subdivision! The home situated on a large 6300 sq ft lot with west facing backyard. Over the years upgrades have included: windows, siding, shingles on the home, newer sidewalks and flooring. The main floor features an L-shaped living and dining room. The kitchen has ample cabinet space, a telephone desk, included appliances and a solar tube light bringing in natural light. There are three bedrooms on the main floor including the primary bedroom with 2 pce ensuite. There is a handy laundry chute as well! A separate back entry leads to the lower level which has a large rec room with corner gas fireplace and built in bar. There is a 3pce bath, storage room and back bedroom. A large 26'Lx24'W detached garage is in the backyard plus plenty of room for additional parking. Excellent location close to the U of A, Southgate and the LRT.