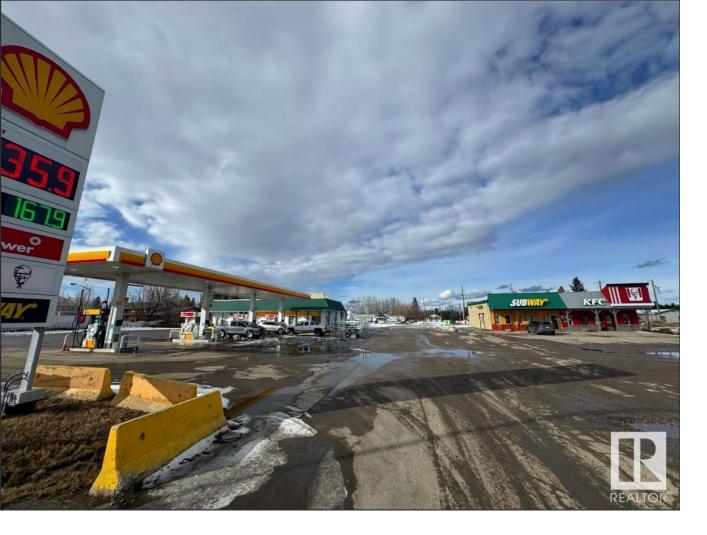

## Rural Parkland County Alberta

\$4,900,000

Prime property located on a high-traffic main highway, featuring a Shell gas station, Subway and KFC restaurants, three residential properties, and an RV park. This versatile location offers steady income potential with its mix of commercial and residential spaces, making it an excellent investment opportunity. The RV park adds further appeal for travelers seeking convenience and comfort. (id:6769)