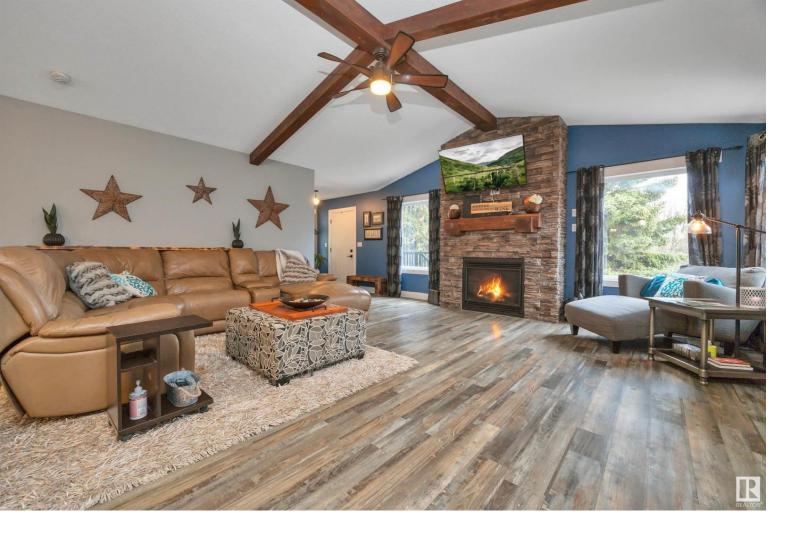

## 49124 Rge Rd 275 Rural Leduc County AB

\$874,900

NEWER CUSTOM HOME ON MATURE TREED LAND! OUT OF SUBDIVISION! PRIVATE & SERENE! 25 MINS TO LEDUC! Straight out of a Canmore chalet to Leduc County, this 1946 sq ft 5 bed, 3 bath, 3 level split on gorgeous property has been impeccably designed & ready for your family! Feat: upgraded exterior finishings, vaulted ceiling w/ wood beams, 3 tier deck & front porch, vinyl plank flooring, floor to ceiling gas fireplace, quartz countertops w/ soft close cabinetry, 30' deep garage w/ 9' garage high doors, 10' ceiling in basement, & more! Tree lined entryway leads inside to your open concept living / dining / kitchen space; superb for entertaining w/ gorgeous views east & west! A few steps down you find 3 large bedrooms, including the primary bed w/ stunning 5 pce ensuite, w-in closet & access to the deck! 3 pce shower & laundry room. Your lower level brings 2 more huge bedrooms w/ another 4 pce bathroom for convenience. Treed behind to the property line w/ space to build your dream shop; a rare piece of paradise!