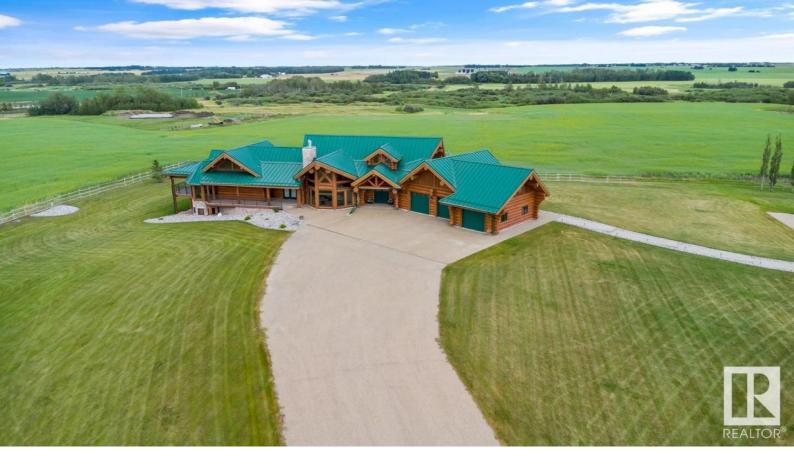

## Rural Leduc County Alberta

\$2,550,000

LOG WALK-OUT BUNGALOW nestled on a sprawling 12.31 ACRE ESTATE 10 min SW of Leduc. The 4824sqft 4-bed/4-bath home is complemented by a 3 CAR ATTACHED GARAGE & an expansive 100'x60' SHOP w/ 4 x 14' high doors, heat & water. Inside, the great room impresses w/ VAULTED OPEN-BEAM CEILINGS & a stunning STONE FP, flowing into a MASSIVE DINING AREA perfect for entertaining. The chef's kitchen boasts a huge GARNITE ISLAND, S/S APPLIANCES (gas stove), & abundant CABINETRY & countertops. The massive primary suite features a LOFT, a luxurious 4 pc ENSUITE, & a separate bathtub room. Additional highlights include a spacious SUNROOM, 2nd LOFT w/ a maint-free UPPER DECK, NEW A/C, NEW BOILER, fresh exterior stain, ICF FOUNDATION & lots of storage. The basement is designed for leisure w/ a HUGE REC ROOM, bar, stone FP, WALK-OUT PATIO, 3 bedrooms, & 2 baths. The estate is completed w/ a log shed, landscaped yard, PAVED DRIVEWAY, fencing, a tree-lined road, & approx 5 acres of FARMLAND, ensuring privacy & tranquility. (id:6769)