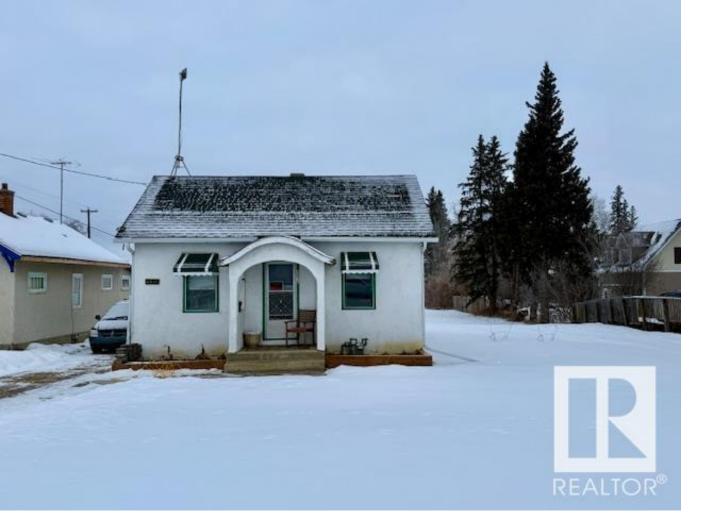

## Stony Plain Alberta

Prime location - 1 Acre parcel of Land Zoned C-3 Central Mixed Use 22.8 x 475.9 Small 629 Sq. Ft home on the property. The bungalow features main floor eat-in kitchen, 4 piece bathroom, master bedroom and living room. The unfinished basement has 2 rooms and the remaining area is open with washer/dryer and utilities are easily accessible. Prime location between 48 Street/SH 779 (main road through Stony Plain) & 50 Street/Main Street provides easy access to this home and is within walking distance to amenities. Both power and gas lines are run to the house. Abundance of parking available along street. Location is zoned C3 - Central Mixed Use District (additional information in pictures). (id:6769)