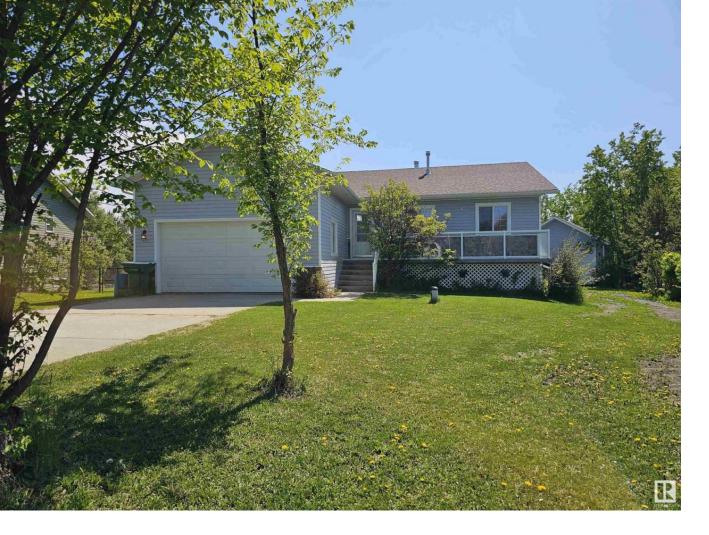

## Rural Parkland County Alberta

\$624,900

QUICK POSSESSION possible! This energy efficient bungalow built with ICF construction to the roof features a large living room open to the dining room with lots of natural light, a well designed kitchen that offers plenty of storage and island for extra workspace and is adjacent to main floor LAUNDRY. 3 bedrooms on the main floor including the primary bedroom with 3-piece ensuite and walk-in closet and a 4-piece main bath. Enjoy the extra flexibility of space with the fully developed basement with IN-FLOOR heating that includes 2 more bedrooms, 4 piece bath, SECOND KITCHEN, enormous family room and door leading to patio and backyard. Basement developed with multi generational family living in mind. Enjoy country living with the large back yard for kids to play and 28 x 24 SHOP - perfect for extra storage or a workspace! Spring Lake has lots to offer year round including playground, walking trails and lake activities. Property location has easy access to Range Road 15 and is only minutes to Stony Plain. (id:6769)