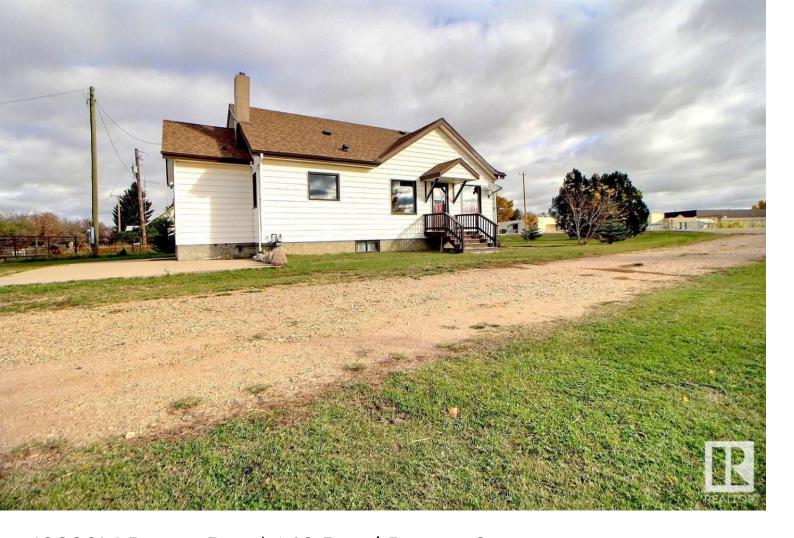

## 49230M Range Road 162 Rural Beaver County AB

\$299 900

ATTENTION buyers!BRAND NEW SINGLES 2024!All STEEL fully INSULATED shop with 2 forced air overhead HEATERS and 2 OFFICE spaces that has its own forced air heat both with natural gas and bathroom with shower!Amazing opportunity for this fixer upper property sitting on 5.08 acres.Offers 2 large bedrooms, spacious kitchen, 1 3pc bath, large living room and upper level.As you walk into the house you will find the kitchen with plenty of natural light and cabinets.A very inviting spacious living room with large windows suitable for all family gatherings.There are 2 Bedrooms in this level with walk in closet in one of them.Upper level to use as you please. Embrace the beauty of the outdoors!This rural retreat offers a HUGE yard for all the summer fun.Unfinished basement with wood stove.Property needs some TLC but has great potential for the right investor. Some photos are virtual staged.