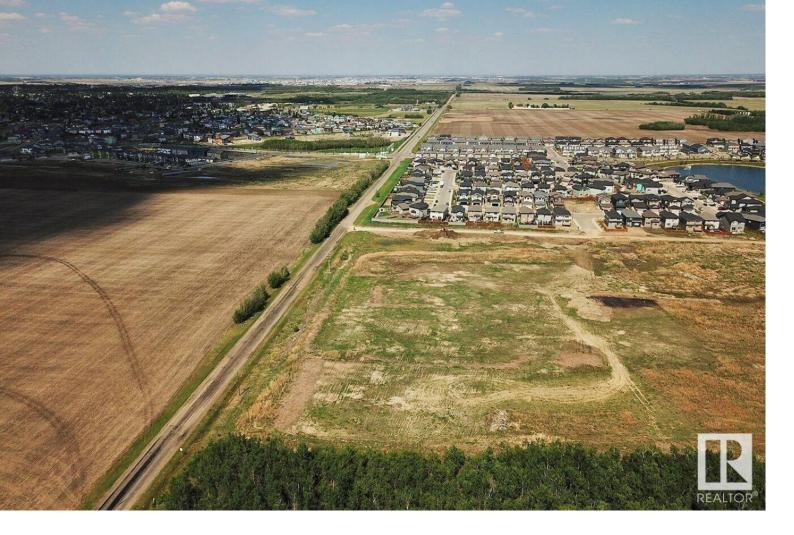

## Rural Leduc County Alberta

\$7,900,000

Amazing Opportunity to have 130.10 Acres of Prime Development Land located just South of the Robinson Development of Leduc on RR250 which is paved all the way to Hwy 2A. This Land is ready for your ideas. There is a Future Major Road Way Slated to come right on the border of the north part of the property! Within the same quarter section you already have infrastructure which includes a church and school. Leduc is growing at a rapid pace, with all the future and on going development in the area including the Discovery Business Park and the Premium Outlet Collection Centre at the Edmonton International Airport, The Ford Plant and the new Spine Road. Adjoining 73.86 Acres is also available please see MLS number E4415241. Do not wait and miss this opportunity. (id:6769)