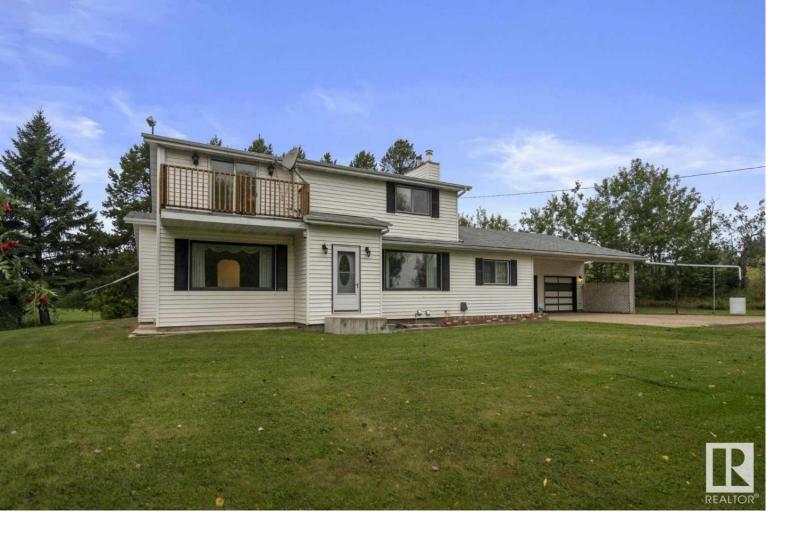

## 49284 Range Road 222 Rural Camrose County AB

\$475,000

Discover this exceptional 3.51 acre acreage offering 2774 square feet of living space, perfectly located between Cam rose, Edmonton, and Leduc, just minutes from The Village of Hay Lakes and conveniently off Highway 21 . This home boasts a grand primary suite with a walk-in closet and 4 pce. en-suite. There are two additional bedrooms, a 3 pce. bath, and an ample family room on the upper level. The living, kitchen, and dining room are all spacious with plenty of room for your family and friends. The over-sized attached garage adds convenience to this practical home. You will fall in love with the private yard. There is so much to explore and enjoy.