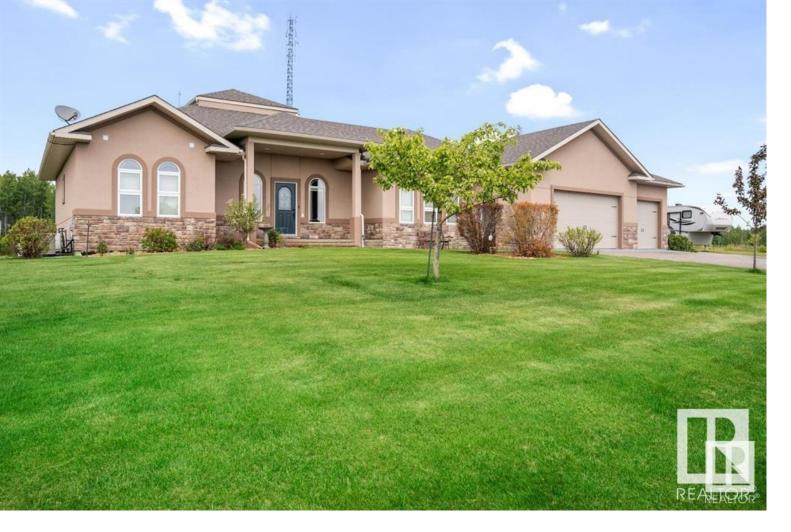

## 4930 Park Crescent Rural Bonnyville M.D. AB \$1,100,000

Commanding year-round views and boasting timeless elegance, this sprawling bungalow offers 4,839 sq. ft. of meticulously crafted living space situated on 4.43 acres. Enter a luxurious kitchen, featuring abundant cabinetry, granite countertops, a glass backsplash, a large island, built-in appliances, and a walk-in pantry. The spacious living room is graced with a glass surround fireplace. The huge master bedroom features a lavish 5-piece spa ensuite. Enjoy the versatile astronomy/flex room. Numerous upgrades include engineered wood and porcelain flooring, hand-blown glass pendant lighting, a high-velocity furnace, built-in generator, and central air conditioning. The property also boasts an oversized triple heated garage and a 40 x 80 heated shop with space for 12 cars, equipped with an auto lift and sensory exhaust system. Nearby amenities include rodeo grounds, a community hall, and an outdoor ice rink. Bring your horse, an additional 19.63 acres adjoining this property can be available for purchase.