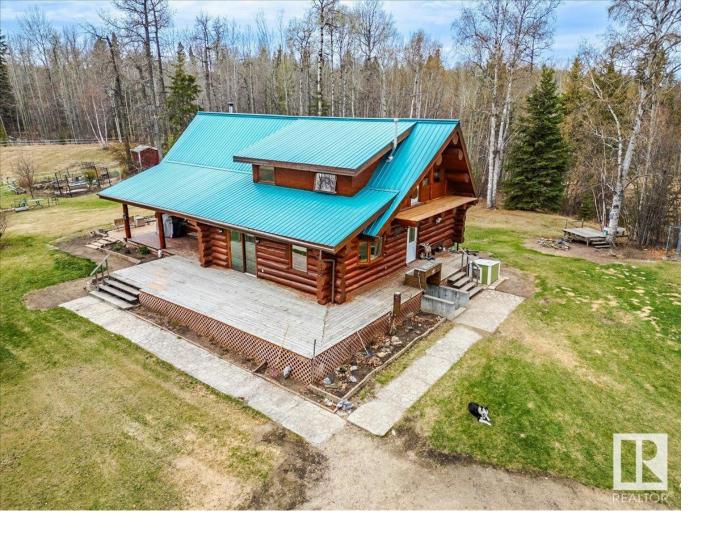

## 49302 Rge Rd 43 Rural Leduc County AB

\$689.900

ANIMAL LOVERS OR HUNTERS PARADISE! Welcome to this beautiful private property with a gorgeous TRUE log home, Barn and More! Open the gate and take the driveway to the amazing 2258.97sq/ft home. Take the back entry either to the main floor, or the separate entry to the basement. The main floor is open and hosts a kitchen, dining, 3 piece bathroom, and living room with a wood fire place, vaulted ceiling, and wall of windows allowing tons of natural lighting! The upper level loft is occupied by the primary bedroom with a gas fireplace, and 4 piece ensuite that both provide excellent views! The basement has two more bedrooms, den, 3piece bathroom, and a large open family room. In-floor heat keeps the entire house warm. Outside there are pens for animals with two livestock waterers. The Barn has a cement floor with a tack room, 3 box stalls, wood heat, water hydrant, a garage off one side, with a lean of the other. SAND riding area and so much more! This property needs to be viewed to appreciate everything!