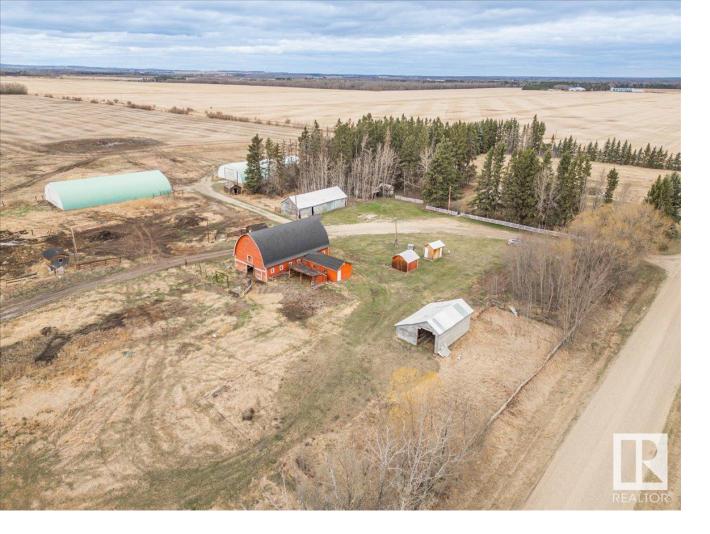

## 49374 Rge Rd 14 Rural Leduc County AB

\$499.900

Acreage Opportunity Close to Thorsby! 12.33 acres that is treed and private with a 1092.12sq/ft home, two 50' x 100' Quonsets/shops, 54' x 30' Barn, Out buildings, and More! The house mudroom/porch greets you and takes you into the main floor where you'll find a kitchen/dining room, family room, living room, two bedrooms and a 4 piece bathroom. The upper floor holds two more bedrooms including the largest of the four. The basement is unfinished and mostly open. BRAND NEW septic installed with tank and open discharge system. The Barn is in good shape and has stalls and a loft. The two large metal Quonsets/shops are both on a cement grade beam, have power, and 20' x 14' overhead doors. The south shop is split with the front 39ft having a cement floor, shelving, and provides an amazing work space. All sitting on a mature well kept yard site this acreage needs to be viewed in person to be appreciated!