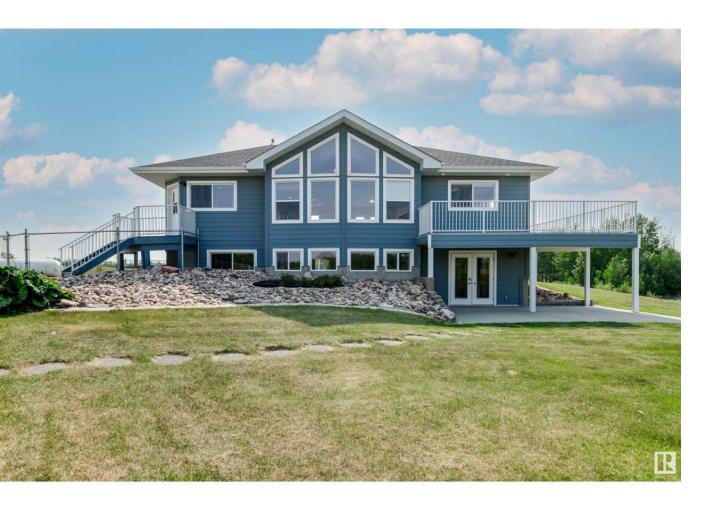

## Rural Leduc County Alberta

\$1,200,000

Escape to country living!.. in this 1280 sq ft walkout bungalow. This home is clean and cared for and well maintained. Wrap around deck gives full views of 80 acres of beautiful land, a dream for the wannabe rancher or hobby farmer. The home boasts a beautiful window package and in floor heating. In the kitchen you will find granite, large island and walk in pantry. There is an ensuite and walk in closet in the primary, and a fully finished walkout basement. The lower level walkout includes a full bathroom, rec room and large bedroom( easily made into 2 bedrooms). This property has raised garden beds(fenced), and a greenhouse. It has livestock waterer, chain link fences, multiple fruit trees, firepit, and lots of room for quads, dirt bikes! The 30'x30' double garage has oversize doors. There is a great producing well and 2 dugouts. There is room to roam with privacy, and nature all around. A True Haven! (id:6769)