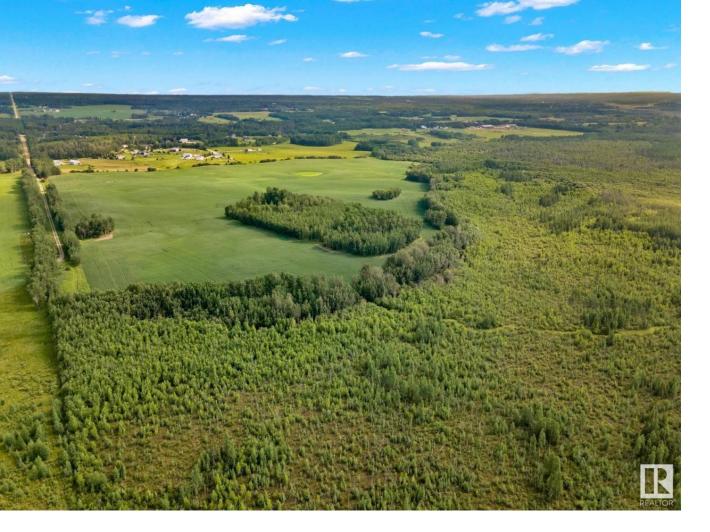

## Rural Parkland County Alberta \$784,000

A great opportunity to own 160 acres of oasis on a dead end road in Rural Parkland County. 43 minutes to Edmonton, and 18 minutes to Stony Plain. This land has so many possibilities! Add to your farm operation or build a beautiful home. Seller has a tentative plan showing proposed subdivision. A portion of the land is currently planted with crop, and the rest bush and mature trees. NE quarter (additional 159 acres) right next door is also available for purchase. (id:6769)