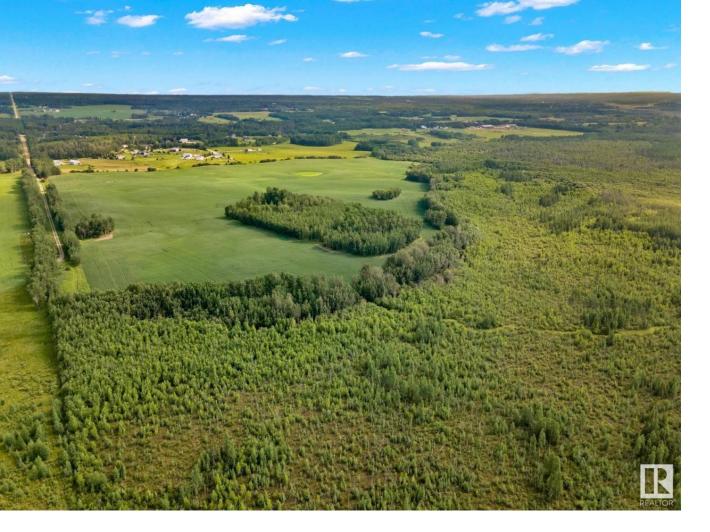

## Rural Parkland County Alberta \$750,000

A great opportunity to own 160 acres of oasis on a dead end road in Rural Parkland County. 43 minutes to Edmonton, and 18 minutes to Stony Plain. This land has so many possibilities! Seller has a tentative plan showing proposed subdivision. A portion of the land is currently planted with crop, and the rest bush and mature trees. NE quarter (additional 159 acres) right next door is also available for purchase. (id:6769)