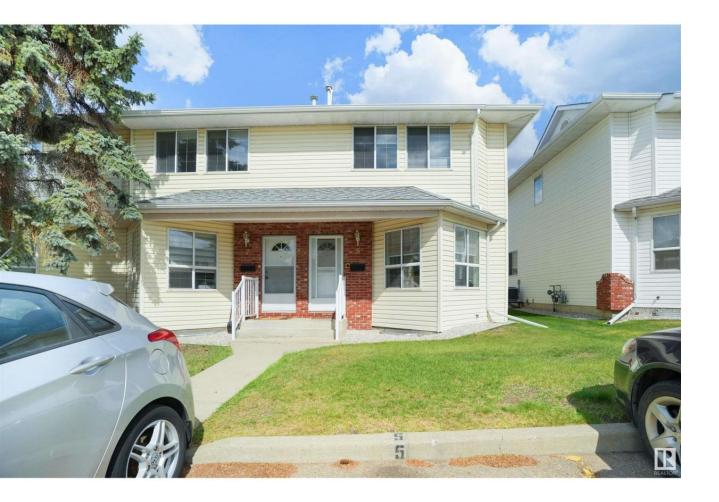

## Edmonton Alberta \$275,000

This inviting 2-storey townhouse is nestled in the sought-after Tawa community of Mill Woods, offering a blend of comfort and convenience. Situated just blocks from the LRT Station, Mill Woods Town Centre, and the Grey Nuns Hospital, this home provides easy access to essential amenities. Nearby parks and schools, including Millwoods Rec Centre enhance the appeal for families. Features 2 Bedrooms & 1 Full Bath upstairs plus 1 Bedroom in the fully finished basement; 2 energized parking stalls. Basement is Fully finished, offering additional living space. Functional layout has Kitchen with ample cabinetry and counter space. Spacious Living area with access to backyard. Condo Fees \$334/month covering exterior maintenance, landscaping, snow removal & professional management. This townhouse is part of a well-maintained complex, offering a family-friendly environment with nearby parks, playgrounds, and public transit options. Location make it an attractive option for first-time homebuyers and Investors >>> (id:6769)