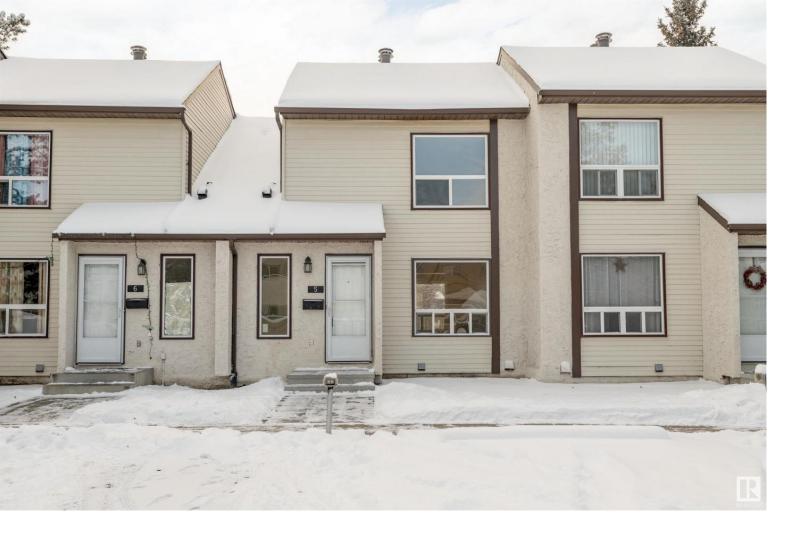

## 1651 46 Street 5 Edmonton AB

\$225,000

Welcome to this SPACIOUS 3 BED - 1.5 BATH townhouse situated in the family friendly community of Pollard Meadows, just minutes away from schools, shopping, walking paths & transit! A unique floorplan with a spacious living room featuring a two-sided wood burning fireplace, a spacious kitchen, a formal dining area and a 2 piece powder room! Upstairs is host to the large primary bedroom with a full wall of closet space, a 4 piece bathroom & 2 additional bedrooms. Newer vinyl plank flooring on the main floor and bright new paint throughout. The LARGE SW facing backyard is fully fenced and backs on to a walking trail. Great Condition and Immediate Possession - Low Condo Fees of \$302.20/Month and well managed Complex!