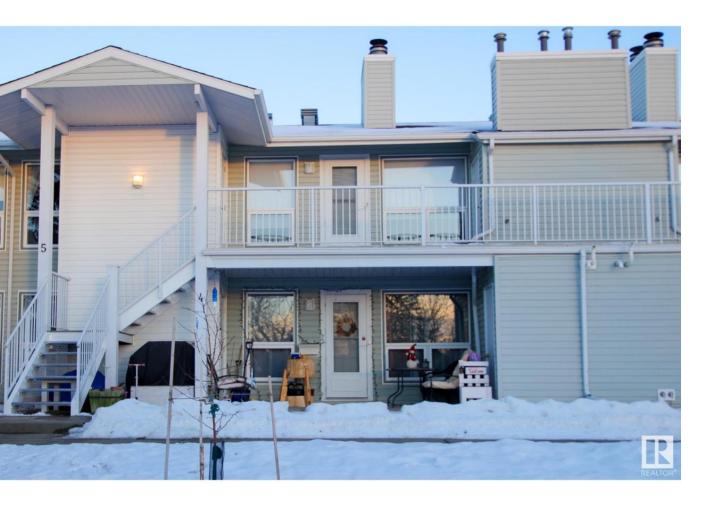

## Edmonton Alberta

\$195,000

This unit in Whispering Pine condo complex is located in a super quiet location which is southwest facing where you can watch the beautiful sunsets over the treed area of Blackmud Creek Ravine where you can enjoy walking trails. This two bedrooms (one could be a den) home has laminate floors, a gorgeous renovated kitchen with full height dark cabinets, quartz counters & huge pantry. Spacious living & dining room with tiled wood burning fireplace & a beautiful 4pc bathroom finish this unit. You have your own furnace & brand new hot water tank plus storage room. This complex has also had several exterior upgrades which include vinyl windows & asphalt shingles. It is pet friendly & an ideal for first time buyers, students or retirees. Excellent bus service on 23rd Ave to Century Park LRT connecting to the U of A & downtown, quick access to shopping, YMCA, Whitemud & Anthony Henday Dr. A great place to call home! (id:6769)