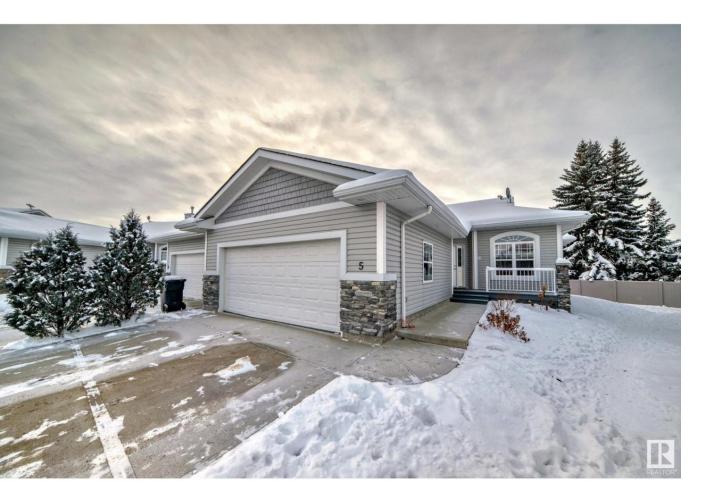

## Rural Parkland County Alberta

IMMACULATE ADULT LIVING (55+) BUNGALOW CONDO in COUNTRY SQUIRES ESTATES just MINUTES from EDMONTON. This 1,387sq.ft bungalow offers 2 bedrooms plus den... 3 bathrooms including ensuite... open concept main floor... 2 fireplaces... corian counter tops... loads of cabinets in the kitchen... stainless steel appliances... hardwood flooring... main floor laundry... fully finished basement with pool table... plus double attached garage!!! The main floor hosts the spacious kitchen and living area, primary bedroom with shower and soaker tub, laundry room and den/office. The basement is huge with gas fireplace and pool table in the rec room, large 2nd bedroom, 4 pce bathroom plus massive storage area. Nestled off HWY 16 with easy access to Edmonton and Spruce Grove this beauty sits on a large pie-shaped lot in a quiet country setting. The deck was recently sanded and repainted. Condo fee is \$384.34 and includes exterior maintenance, landscaping and snow removal so no shoveling snow! Move in ready!!! (id:6769)