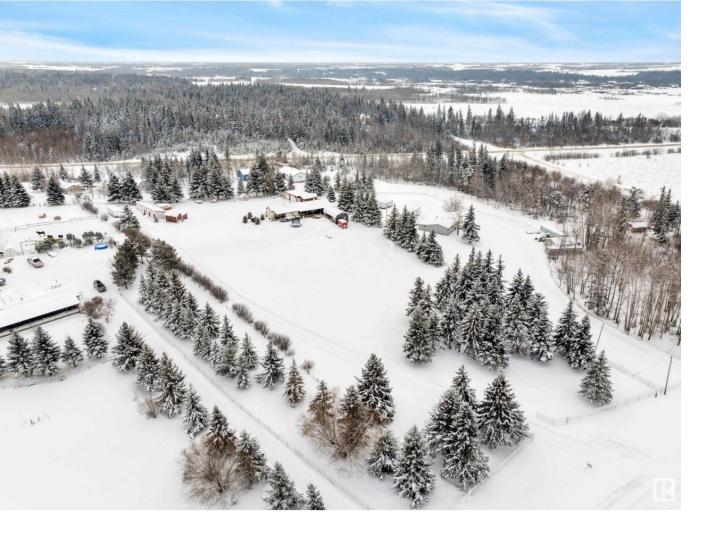

## Rural Wetaskiwin County Alberta

\$399.900

BUDGET FRIENDLY ACREAGE! CUSTOM BUILT STUDIO! OUTBUILDINGS GALORE! GREAT LOCATION! This 1347 sq ft 1990 3 bed, 2 bath mobile located high on the hills of Pineridge Downs has been well cared for & is perfect for those looking for the simple life. With several buildings to park the cars, toys, & even a barn (w/water) for your horse, its a unique package! Classic layout w/ front porch & stellar covered front deck for morning coffee or summer BBQs. Primary bedroom wing w/ walk-in closet & 4 pce bath, kitchen & eat in dining, living room, 4 pce bath, & 2 more bedrooms. Newly constructed & beautifully insulated studio for jamming out has ample power & comfortable baseboard heating. Ideal as a second living room or guest suite. 2 car garage, additional heated den w/ laundry & water / sewer ready. Septic tank & field, drilled well. Stunning sight lines to the west and north, treed to the south; private & serene sunset views. Minutes to Millet & quick access to Leduc & the EIA make it a great spot for your family! (id:6769)