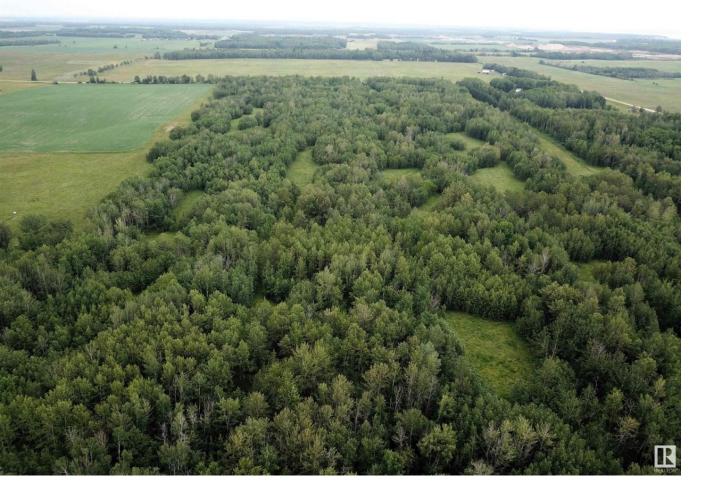

## Rural Parkland County Alberta

Here is the perfect blend of nature and tranquility with this exceptional 39.10 acre parcel in Parkland County. Located just north of the Yellowhead Highway and Fallis, this mostly treed property features gently rolling hills, offering a picturesque setting for your dream home, hobby farm, or recreational retreat. One of the standout features of this land is the drilled well from 2001, providing a water source for potential future development or animals. Situated on a current no thru traffic road, this parcel promises peace and serenity, making it an ideal escape from the hustle and bustle of everyday life. Embrace the opportunity to create your own personal haven in this beautiful, secluded location. The parcel to the south and to the north are also for sale, buy one or buy them all! (id:6769) Listing Presented By: