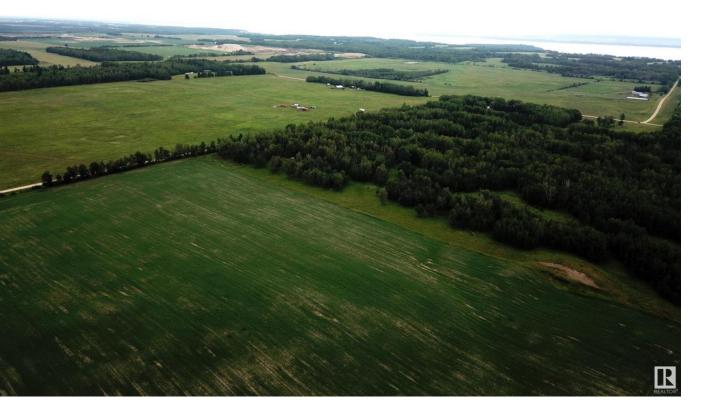

## Rural Parkland County Alberta

\$238,900

Explore the potential of this 39.18 acre parcel, a perfect blend of open land and natural beauty. Approximately half of the property is ready for your future crop, offering gently rolling terrain thats ideal for hobby farming or creating the rural lifestyle you've always dreamed of. The land is about one-third treed, providing a charming mix of open space and wooded areas, perfect for building your dream home, setting up a small farm, or enjoying recreational activities. This parcel also boasts great proximity to Lake Isle, Silver Sands, Fallis, and the Yellowhead Highway, making it convenient for both relaxation and commuting. Don't miss the chance to own this versatile and picturesque piece of land. The two parcels to the south are also for sale, buy one or buy them all! (id:6769)