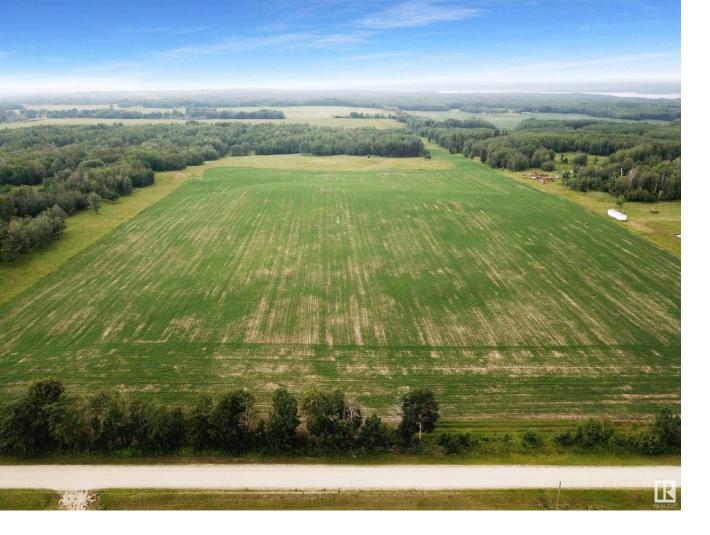

## Rural Parkland County Alberta

\$228,900

This 39.18 acre parcel in Parkland County offers incredible potential! Approximately half of the property is ready for your future crop, offering gently rolling terrain that's ideal for hobby farming or creating the rural lifestyle you've always dreamed of. The land is about one-third treed, providing a charming mix of open space and wooded areas, perfect for building your dream home, setting up a small farm, or enjoying recreational activities. This parcel also boasts great proximity to Lake Isle, Silver Sands, Fallis, and the Yellowhead Highway, making it convenient for both relaxation and commuting. Don't miss the chance to own this versatile and picturesque piece of land. The parcel to the south is also for sale. (id:6769)