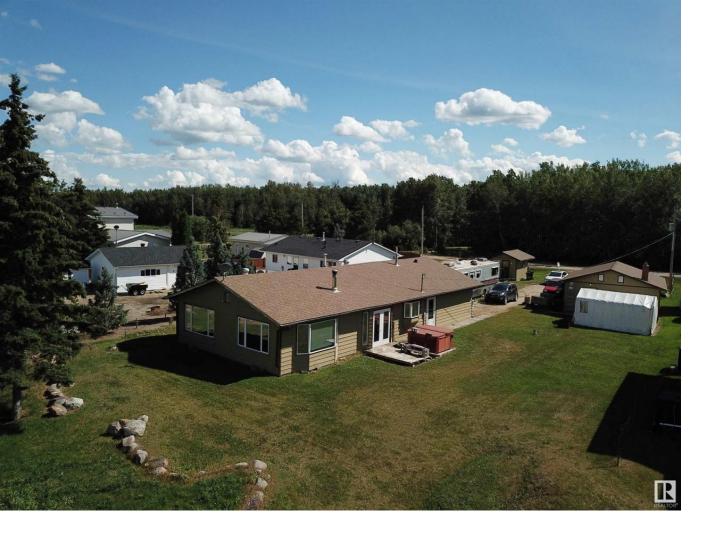

## Rural Strathcona County Alberta

\$349.900

Very well kept 1,760 sq ft 4 bedroom home on Hastings Lake! Home has brand new shingles with 40 year warranty, triple pane argon gas double low-E windows throughout. Upgraded attic insulation, new flooring in bedrooms. Kitchen features maple cabinets, granite countertops and big island. Enjoy the views of the lake from the living room and master bedroom. Living room also features a wood burning fireplace with fresh air intake. Also enjoy the views of the lake and northern lights from your hot tub. Oversized garage (22 x 24) is set up with workshop area, workout area and parking. All this with paved access, 25 minutes to Sherwood Park and Edmonton! (id:6769)