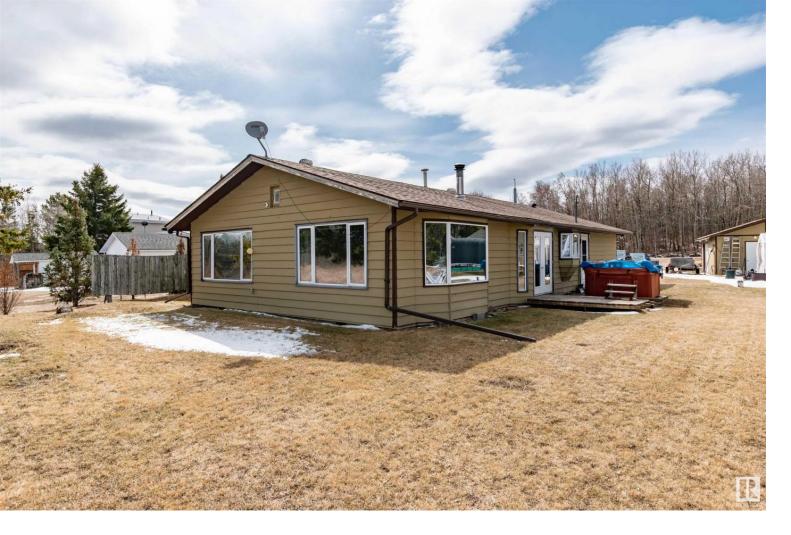

## 51263 RGE RD 204 5 Rural Strathcona County AB

\$449,900

Very well kept 1,760 sq ft 4 bedroom home on Hastings Lake! Home has brand new shingles with 40 year warranty, triple pane argon gas double low-E windows throughout. Upgraded attic insulation, new flooring in bedrooms. Kitchen features maple cabinets, granite countertops and big island. Enjoy the views of the lake from the living room and master bedroom. Living room also features a wood burning fireplace with fresh air intake. Also enjoy the views of the lake and northern lights from your hot tub. Oversized garage (22 x 24) is set up with workshop area, workout area and parking. All this with paved access, 25 minutes to Sherwood Park and Edmonton!