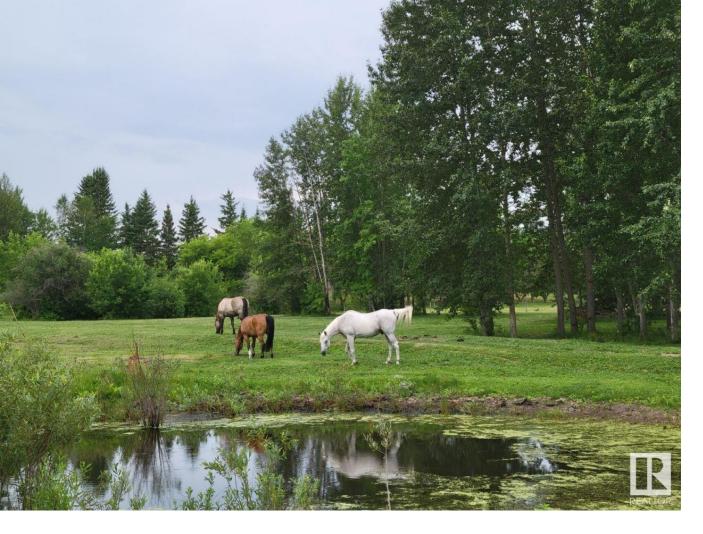

## 51410 RGE RD 261 5 Rural Parkland County AB

\$549 000

This very nice 6 acre parcel has been enjoyed by owners as their private horse stable. It is now ready for your horses or other animals. There are a few different fenced pasture areas, a training ring, small barn with tack room & 2 box stalls, feed storage sheds and double attached garage area all insulated. The property is a nice mix of pasture meadows and some treed areas and there is a small pond. There is power service to the buildings. The property has a number for building site options if you decide to build your new acreage home. From this acreage it is a 5 minute drive to west Edmonton or about 20 minutes to the International Airport.