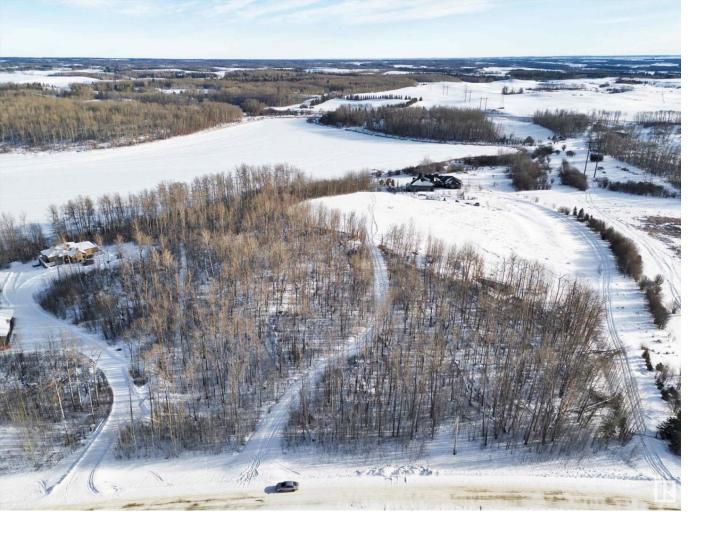

## Rural Parkland County Alberta

\$450.000

Want an OASIS close to the CITY at one of Edmonton's PREMIER LAKES? Located at Rainbow Beach Estates, this large PRIVATE LAKEFRONT LOT at LOST LAKE adjoining Jack Fish Lake is a total GEM! When water levels are high it becomes part of Jackfish Lake. Less than an hour from Edmonton and 15 mins from Stony Plain! Excellent highway access makes this EASY TO GET TO for the weekend warrior. 4.57 ACRES, mostly TREED with a DRILLED WELL. The frontage is approx. 617 feet! AMAZING VIEWS of the lake from one of the highest sites in the area! Well treed with lots of open spaces as well. Elevated BUILDING site with many South/South East FACING WALKOUT BUILDING OPTIONS! Property entrance has a MEANDERING driveway through the trees and offers PRIVACY from the road. Best value in the area, see it, you'll LOVE this place! (id:6769)