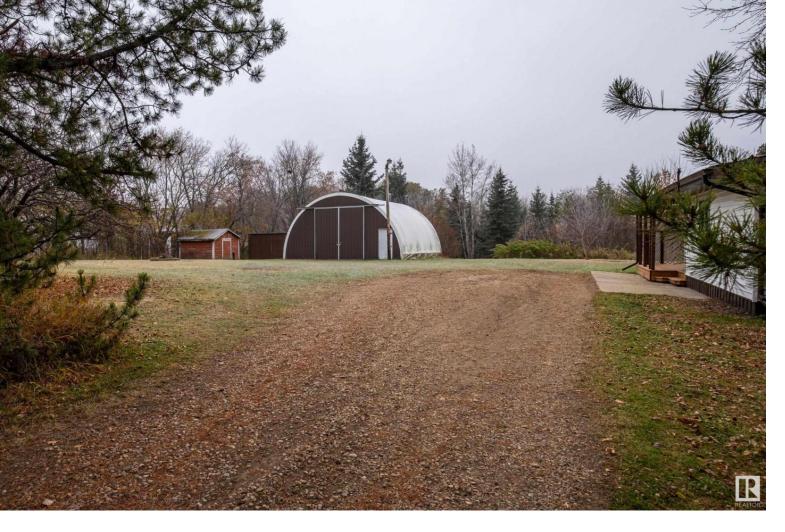

## 5 53025 HWY 770 Rural Parkland County AB \$274,900

Your escape to the country life is more affordable and closer than you think! Welcome to 5 Bowen Lake Estates in Parkland County. Just 15 minutes on paved roads West of Stony Plain, 8 minutes to Jackfish Lake and 5 minutes to Blueberry School this 1700+ sq.ft home is ready to welcome its new owners. Situated on just over 1 acre of fully treed and fenced land, this home offers four bedrooms, two bathrooms, two living rooms (perfect for families) and a spacious mudroom that has added den space for a work from home office or hobby room! Complete with thoughtful design, this home even has a full height cold storage room underneath ideal for those looking to store their freshly canned homegrown goods! Outside is a 30' x 32' Quonset to accommodate all your acreage storage needs or to simply keep your vehicles snow free in the chilly months. The level land offers plenty of space for kids to roam, company to camp, fire pits to relax around and memories to be made! Get your dream acreage life started here!