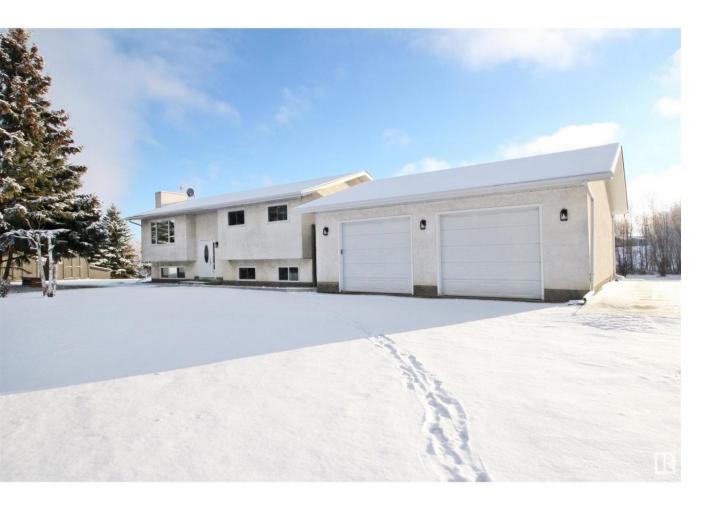

## Rural Parkland County Alberta

\$649.900

Come home to this beautiful acreage and enjoy your own private oasis! This gorgeous home is complemented by a fully finished walk-out basement providing over 2000 sq ft of total space. Tastefully renovated throughout the years, with many updates completed in the last 5 years. With 4 bedrooms and 2.5 bathrooms, the home boasts high-quality laminate floors, stylish pot lighting on the main, ceiling fans in the main floor bedrooms and a heated floor in the basement bathroom. Triple-pane windows, an upgraded high-efficiency hot water tank and furnace, central AC and high-end kitchen appliances elevate the living experience. The open-concept kitchen and living area are perfect for entertaining. Outdoors, enjoy several south-facing living spaces, including a hot tub with a stunning view. A 26'x28' detached, heated garage with ideal RV parking completes this incredible property! (id:6769)