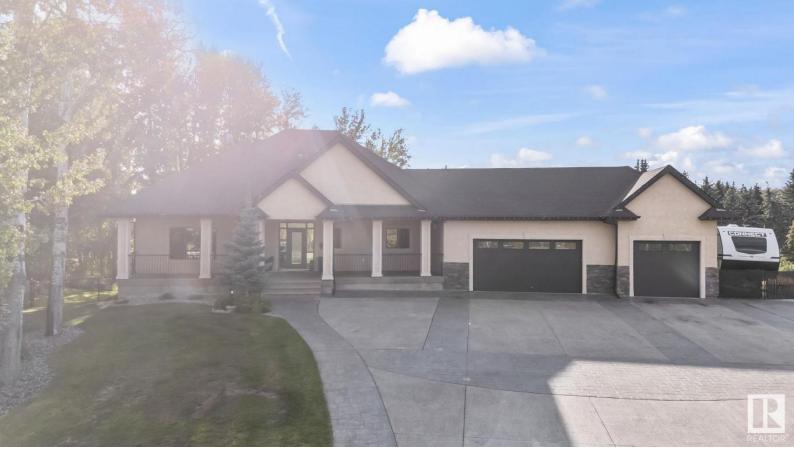

## 53305 RGE ROAD 273 5 Rural Parkland County AB

\$1,100,000

Located 5 minutes north of Spruce Grove in sought after Atim Creek Springs, this gorgeous home has all of the benefits of country living with the convenience of city amenities. The main floor features high ceilings, and an open concept living space. The kitchen has beautiful walnut cabinets, state of the art appliances, a walk through pantry and a huge centre island. Off of the dining room is the west facing upper deck with gorgeous views of the property. The primary suite has a spacious ensuite and walk-in closet. There is one more bedroom with an ensuite on this level. The walkout basement features a large rec space, as well as a full bar area. There are also 3 more bedrooms and another full bathroom downstairs. This home also has a heated triple garage, central air, upper and lower decks, a fire pit area, above ground pool and more. It's the perfect space for your family both inside and out, a MUST SEE!