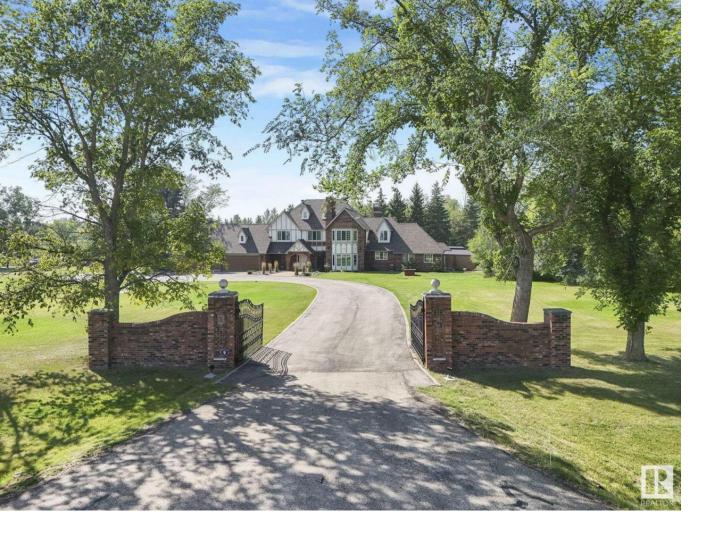

## Rural Sturgeon County Alberta

\$1,699,999

BREATHTAKING COUNTRY ESTATE! This beautifully presented Tudor style home has been tastefully renovated with every upgrade imaginable, preserving all the rich character of the original home. The glorious, secluded park-like setting has a pond, stamped concrete patio & Gazebo. Majestic front gates (power) open to a 10,000 sq.ft, freshly paved driveway. The massive home has over 6,250 sq.ft. of living space, with 7 beds, 6 baths & is exceptional with superbly crafted finishings, including, Morocan tile floors, exposed beams, new electrical & plumbing, triple pane windows, 50 year shingles, water distillery, built-in security system, in-floor heating, kitchen cabinets & bathroom vanities crafted from elegant maple wood, with sophisticated hardware & stunning quartz countertops - the list goes on The luxurious primary suite is second to none with an unbelievable en-suite & balcony overlooking the estate. The basement includes a 2nd kitchen, bedroom, gym & steam room! This state-of-the-art home has to be seen! (id:6769)