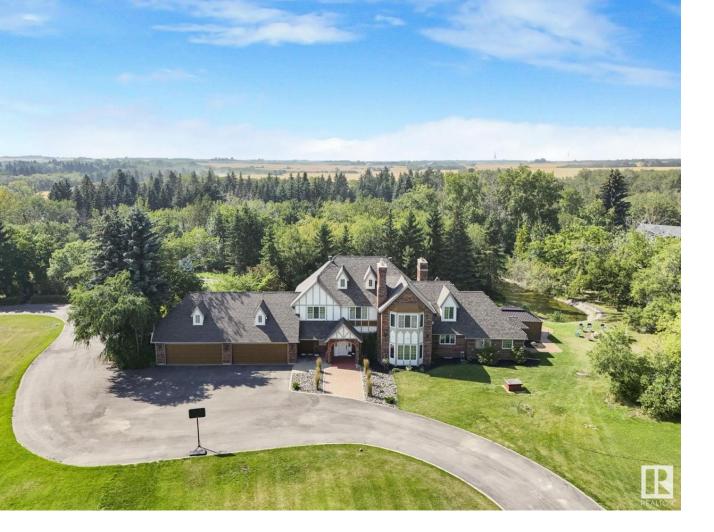

## Rural Sturgeon County Alberta

\$1,595,000

EQUISITE COUNTRY RETREAT! This beautifully presented, Tudor style home has been tastefully renovated with every upgrade imaginable, preserving all the rich character of the original home. The glorious, secluded park-like setting has a pond, stamped concrete patio & Gazebo. Majestic front gates (power) open to a 10,000 sq.ft, freshly paved driveway. The massive home has over 6,250 sq.ft. of living space, with 7 beds, 6 baths & is exceptional with superbly crafted finishings, including, Morocan tile floors, exposed beams, new electrical & plumbing, triple pane windows, 50 year shingles, water distillery, built-in security system, in-floor heating, kitchen cabinets & bathroom vanities crafted from elegant maple wood, with sophisticated hardware & stunning quartz countertops - the list goes on... The luxurious primary suite is second to none with an unbelievable en-suite & balcony overlooking the estate. The basement includes a 2nd kitchen, bedroom, gym & steam room! This state-of-the-art home has to be seen! (id:6769)