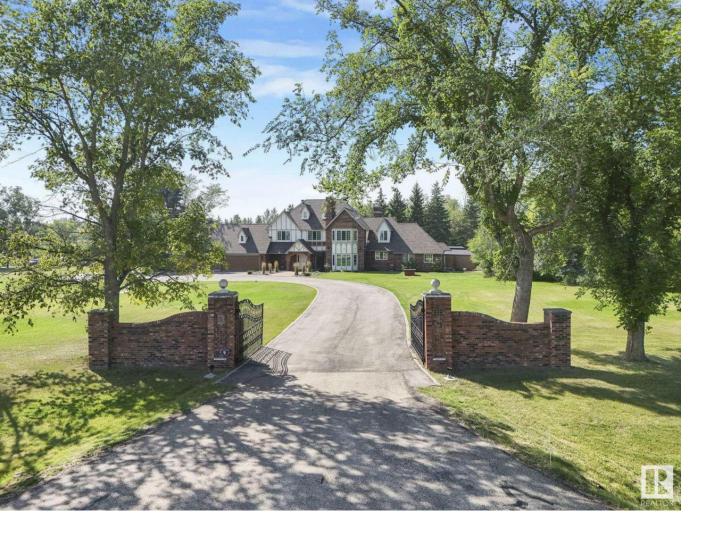

## 5, 54509 RGE RD 232 Rural Sturgeon County AB

\$1,699,999

BREATHTAKING COUNTRY ESTATE! This beautifully presented Tudor style home has been tastefully renovated with every upgrade imaginable, preserving all the rich character of the original home. The glorious, secluded park-like setting has a pond, stamped concrete patio & Gazebo. Majestic front gates (power) open to a 10,000 sq.ft, freshly paved driveway. The massive home has over 6,250 sq.ft. of living space, with 7 beds, 6 baths & is exceptional with superbly crafted finishings, including, Morocan tile floors, exposed beams, new electrical & plumbing, triple pane windows, 50 year shingles, water distillery, built-in security system, in-floor heating, kitchen cabinets & bathroom vanities crafted from elegant maple wood, with sophisticated hardware & stunning quartz countertops - the list goes on... The luxurious primary suite is second to none with an unbelievable en-suite & balcony overlooking the estate. The basement includes a 2nd kitchen, bedroom, gym & steam room! This state-of-the-art home has to be seen!