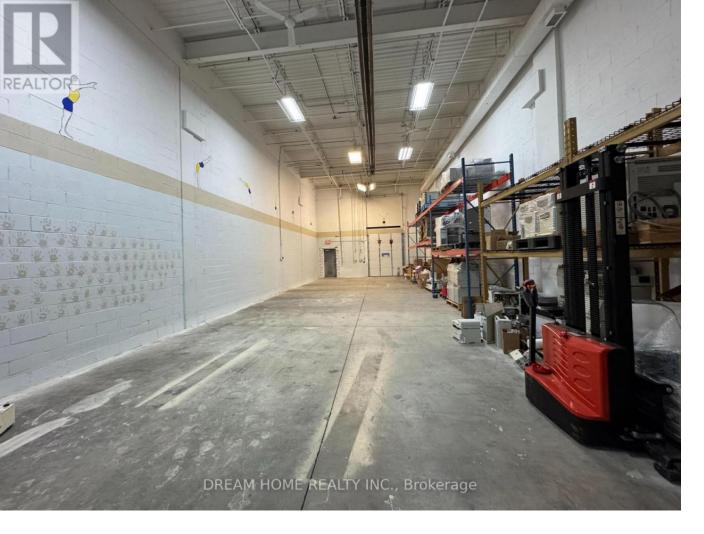

## 565 Edward Avenue 5 Richmond Hill Devonsleigh Ontario

\$1,550,000

Rare zoned MC-1 industrial unit in a fast developing area in Richmond Hill. Well maintained and managed with total 3031 sqft area(MPAC), and proximate 20' Clearance. Proximate 1000sqft office(newly renovated and 10'4" ceiling) and 2031 sqft warehouse(~20ft clearance). The entire unit is heating and cooling control with top brand commercial AC unit. Warehouse is equipped with an extra gas radiant heater for energy efficiency. There's extra proximate 1100sqft mezzanine(~9' ceiling) with kitchenette as a bonus which is not included in the total area(3031sqft). Ground level drive-in garage door with one man door. Zoning MC-1 which can fit many use. (id:6769)