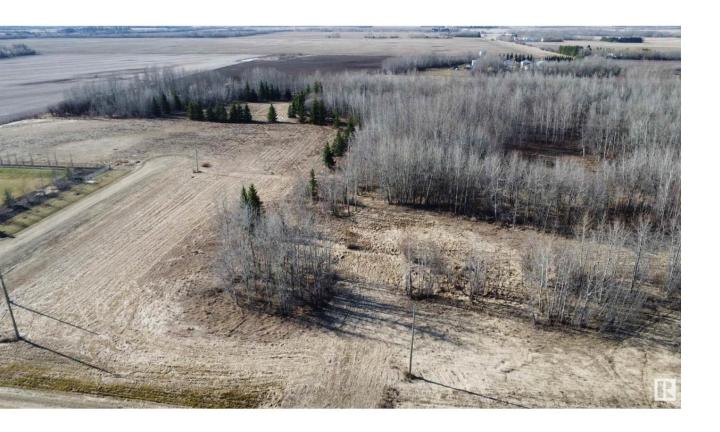

## Rural Westlock County Alberta

\$94,500

#5 RICHFIELD ESTATES. Large 3.01 acre acreage with established approach, mature trees and plenty of room to build your dream home. Municipal water, natural gas and power are available at lot line. This lot is located across from two executive built homes with beautiful landscaping. Located only 5 kms from Westlock this lot is only minutes from town & Westlock's Rotary Spirit Centre. Lot adjacent #6 is also for sale, opportunity to purchase both and have 6.02 acres. (id:6769)