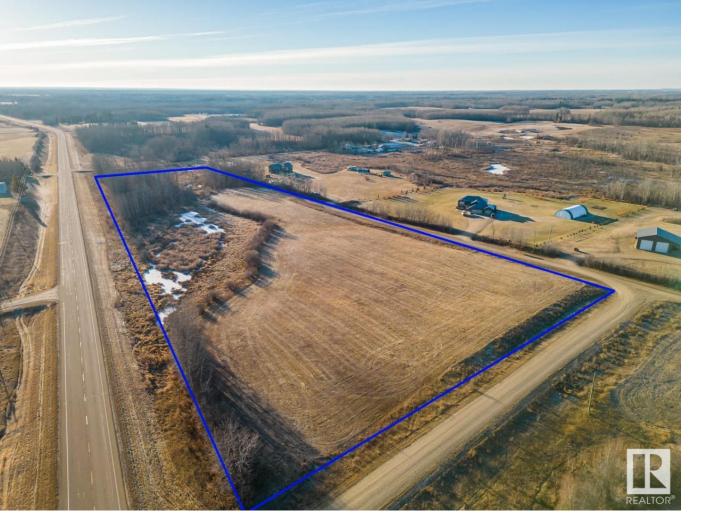

## 5 63508 HWY 897 Rural Bonnyville M.D. AB \$120,000

LOCATION LOCATION LOCATION! Welcome to the beautiful Riverhurst Community! Are you looking for a beautiful spot to build your home in the Country? Maybe a few animals for the kids? Are you looking to be in close proximity to the lakes for water sports and fishing? Here is a beautiful 8+ acres with options. Perfect elevation for a walkout basement and or other placement choices. You decide! West on 55 and North on the Primrose Highway (897) is where you can find this fantastic LOCATION. Close proximity to the back road for easy commutes into Cold Lake North on (Twp Rd 634) or the back gate entering the base on (897). Why board your horses when you can own your own property so close to town! Perfect spot to fence and utilize for the city folk horse lovers.