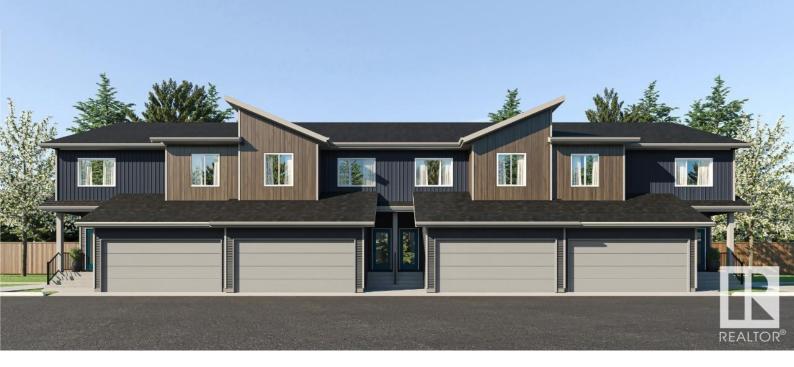

## Edmonton Alberta \$474,900

Welcome to the Equinox, one of four double-attached garage townhome units at The Rise at Mattson! Unit 5 is an end unit, meaning it includes a separate side entrance to accommodate a potential future basement development! EQUINOX FEATURES: Coastal Contemporary Exterior Separate Side Entry Gorgeous Galley Kitchen Cozy Dining Nook + Living Room Spacious Loft + 3 Bedrooms Upstairs 3-piece Primary Ensuite + Walk-in Closet. Photos are representative. (id:6769)