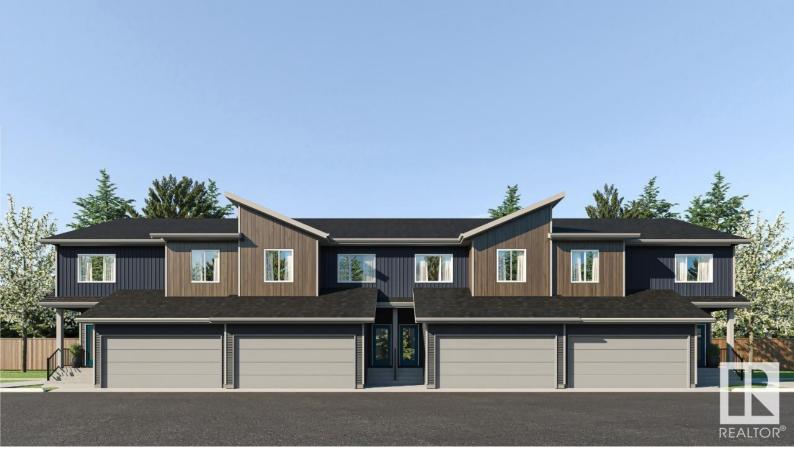

## Edmonton Alberta

\$474,900

Welcome to the Equinox, one of four double-attached garage townhome units at The Rise at Mattson! Unit 5 is an end unit within a fourplex, meaning it includes a separate side entrance to accommodate a future potential development! EQUINOX FEATURES: Coastal Contemporary Exterior Separate Side Entry Gorgeous Galley Kitchen Cozy Dining Nook + Living Room Spacious Loft + 3 Bedrooms Upstairs 3-piece Primary Ensuite + Walk-in Closet Please note the virtual tour, animation, and 3D renderings are for illustrative purposes. This 57-unit project features multiple units at different stages of construction. Photos are representative. (id:6769)