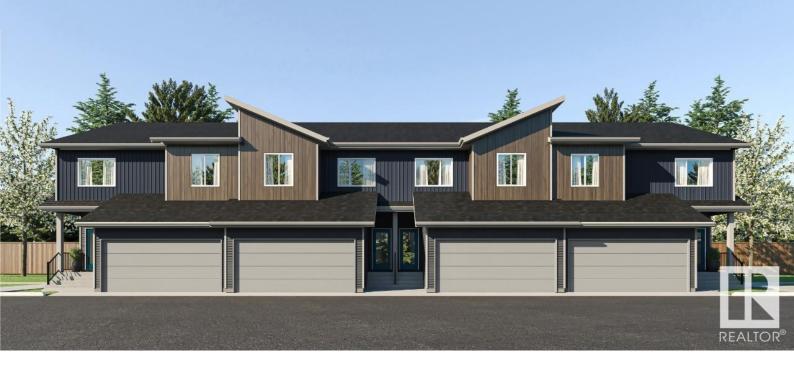

## Edmonton Alberta \$474,900

Welcome to the Equinox, one of four double-attached garage townhome units at The Rise at Mattson! Unit 5 is an end unit within a fourplex, meaning it includes a separate side entrance to accommodate potential future basement development! This unit has an anticipated completion date of December 2025. EQUINOX FEATURES: Coastal Contemporary Exterior Separate Side Entry Gorgeous Galley Kitchen Cozy Dining Nook + Living Room Spacious Loft + 3 Bedrooms Upstairs 3-piece Primary Ensuite + Walk-in Closet Photos are representative. (id:6769)