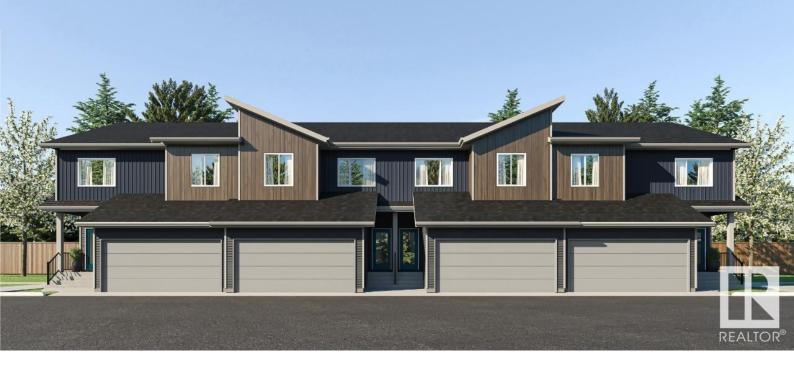

## 710 MATTSON Drive 5 Edmonton AB \$474,900

Welcome to the Equinox, one of four double-attached garage townhome units at The Rise at Mattson! Unit 5 is an end unit, meaning it includes a separate side entrance to accommodate a future basement development! EQUINOX FEATURES: Coastal Contemporary Exterior Separate Side Entry Gorgeous Galley Kitchen Cozy Dining Nook + Living Room Spacious Loft + 3 Bedrooms Upstairs 3-piece Primary Ensuite + Walk-in Closet Please note the virtual tour, animation, and 3D renderings are for illustrative purposes only. Photos are representative.