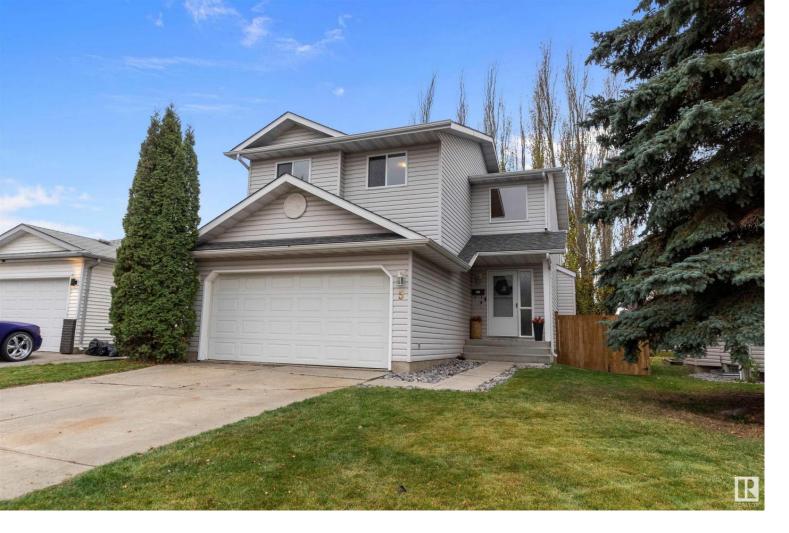

## 5 ABERDEEN Crescent Stony Plain AB \$459,000

Welcome to your dream family home! This beautifully updated 5-bedroom, 3.5-bath home provides classic character, charm & an ideal location. Step inside to a main floor that flows effortlessly, offering a large kitchen & spacious living area - perfect for family gatherings, plus a 2 pce bathroom & main floor laundry. Upstairs, you will find a bright bonus room, 3 generous bedrooms including a king size primary with a beautifully renovated ensuite bathroom! The fully finished basement includes 2 bedrooms & a 3 pce bathroom, plus as an added bonus you'll have brand-new furnace & A/C which ensures you can stay comfortable year-round. Outdoors, your private backyard is a serene escape & your double attached garage is fully insulated & heated. Enjoy a short commute to Edmonton, while shopping, schools, multiple parks & a scenic path system are just a stone's throw away. This home is truly a rare find in an amazing neighbourhood - come see for yourself!