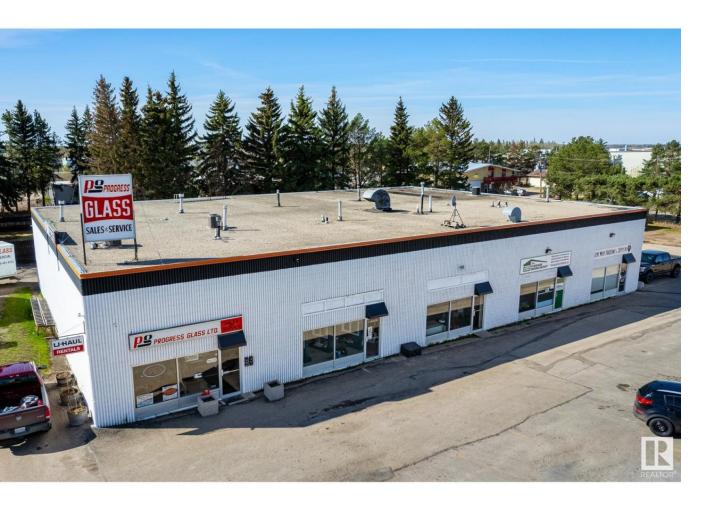

## Spruce Grove Alberta

\$1.895.000

This 9,280 +/- sq.ft. 5 bay Condominium Building is fully rented. Built in 1980 this 116' x 80' building features each bay is approximately 1876 sq ft on the main level each with a Mezanne level of approximately 750 sq ft. This well established building is located in Spruce Grove Industrial Park and is set on a corner lot of 1.00 +/-acres. Each Bay has a large 12' overhead door, separate man doors with full power to operate the businesses. Ample Parking. All leases in place have the tenants covering the utilities. This property is easily accessible via Highway 16/16A, Highway 627,and Golden Spike Road allowing a quick commute to Acheson, Edmonton, Nisku and Leduc. Zoned M1 General Industrial. NOI 115,386; Cap Rate of 6.1%. (id:6769)