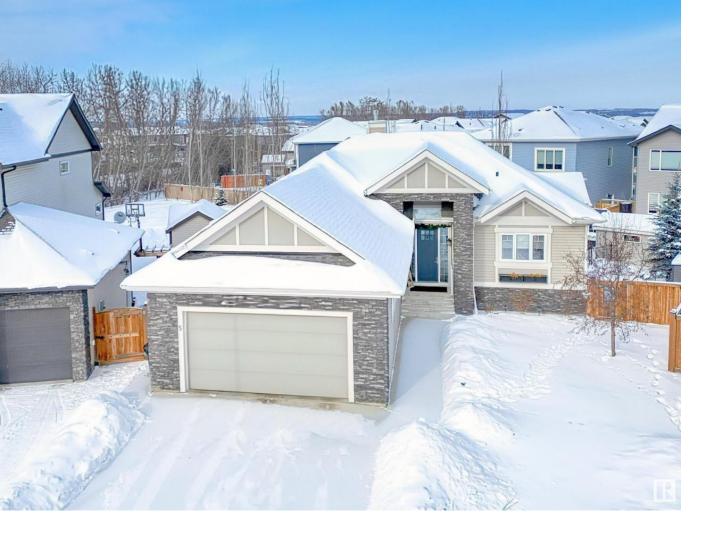

## Spruce Grove Alberta

\$799.900

STUNNING 1712 sq ft custom built bungalow! This home is LOADED with UPGRADES! Enter with loads of natural light coming in through expansive patio doors & windows! The kitchen features quartz countertops, chef graded SS appliances with gas stove & custom cabinetry & pantry. The great rm features built-ins, gas F/P & gleaming hardwood & is open to the dining. The primary suite is simply beautiful! With deck access, gorgeous 5 pc ensuite, his & hers W/I closets it's & in-floor heat! The main level is completed with den, 2 pc bath & mudroom area with separate laundry, with sink & more cabinetry. The basement is made for entertaining! Wide open rec rm(with exposed steel truss), feature wall with electric F/P, 5.1 surround sound, games area & WET BAR WITH CUSTOM ENCLOSED WINE WALL! There are 2 bedrooms & 4 pc bath & heated floor. The heated O/S garage is 22X23.5 with floor drain & H/C taps. Beautifully landscaped with composite deck, shed, gutter guards, permanent lights & pie lot. AC, 12 ceilings & MUCH MORE! (id:6769)