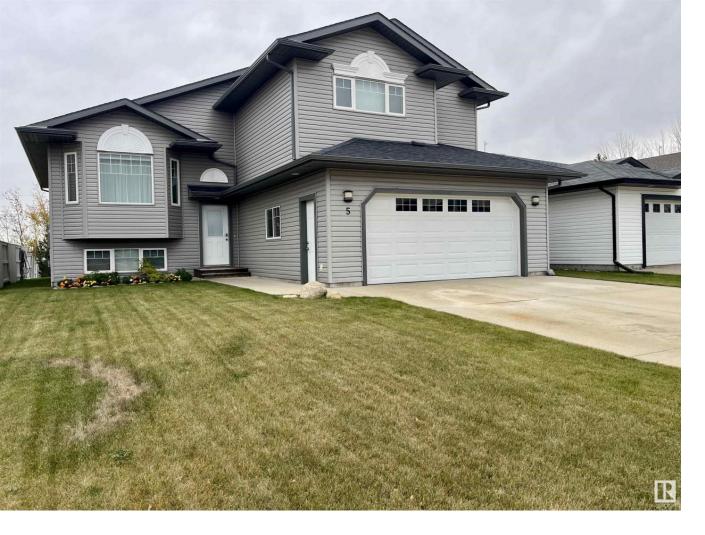

## 5 BEAVERHILL VIEW Crescent Tofield AB

\$429,000

BEAUTIFULLY KEPT!!! Nothing out of place. 4 bedrooms, 3 bathrooms, huge kitchen comes complete with all appliances, the dining room can easily hold a table of 10, main floor laundry, enjoy the gas fireplace in the living room, the master bedroom boasts enough room for a king size bed and all your dressers and has a walk in closet and 3pc. bath. The rec. room in the basement shows the natural light with the larger windows. The back yard is fully landscaped and fenced. Relax on the east facing deck. The double attached garage is insulated. All this plus walk to school, shopping, hospital, or rec. facilities. Situated on the east side of Tofield. Only 35 mins to Sherwood park. PRICED TO SELL!!