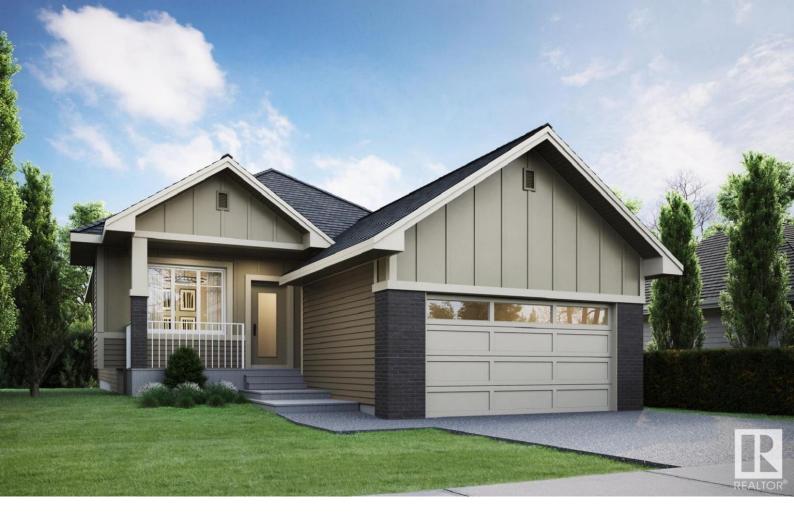

## Sherwood Park Alberta

\$939,000

Welcome to the Annette floor plan--where luxury meets lifestyle in the modern community of Hillshire. This beautifully designed bungalow sits on a 34' pocket lot and offers an incredible layout paired with high-end finishes throughout. With over 3,200 sq ft of total living space including the fully finished basement, this home blends elegance with function. Soaring vaulted ceilings create a bright, open atmosphere, while the thoughtfully designed interior features 3 spacious bedrooms plus a versatile den--perfect for a home office or guest space. Every detail has been carefully curated to deliver comfort, sophistication, and timeless style. This is luxury bungalow living at its finest. (id:6769)