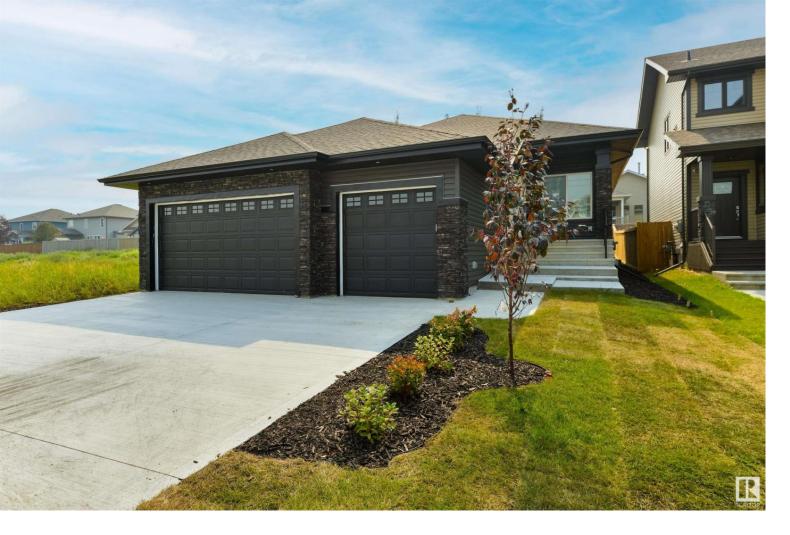

## 5 DARBY Crescent Spruce Grove AB

\$649.000

This home is absolute PERFECTION!! Located in the highly sought-after area of Deer Park Estates, this BRAND NEW bungalow by Patel Homes was designed for buyers with the most discerning tastes. Features here include 9' ceilings throughout, hardwood flooring, a dedicated office/den, Chef's kitchen with two-toned cabinetry, stainless appliances, center island, QUARTZ countertops, corner pantry & separate dinette, a gorgeous living room with stone feature wall & electric fireplace, main-floor laundry, a 4pc bath, and 2 generous-sized bedrooms including a king-sized owner's suite with 10' coffered ceilings, walk-in closet, & adjoining 5pc ensuite. Complete with a triple-attached garage, this home is wired for sound, and has a desirable SOUTH-FACING backyard exposure. Welcome home!