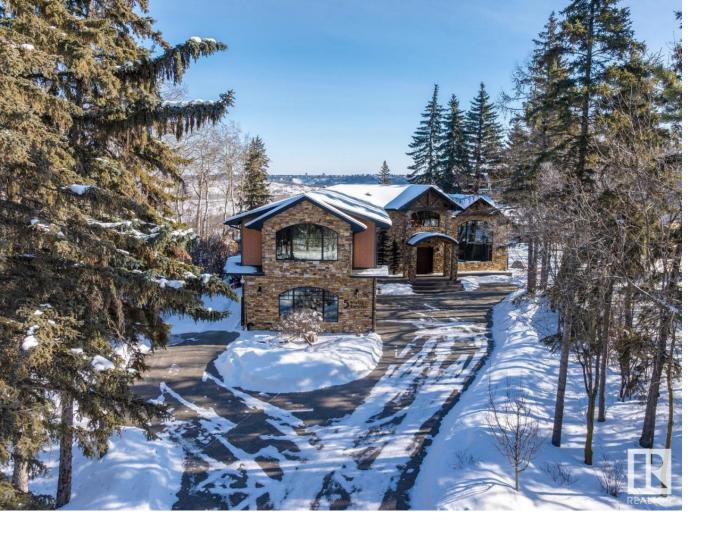

## Edmonton Alberta

\$3,295,000

An Unbeatable Sense of Arrival at the end of Donsdale Cres - Quiet & Serene - Backing onto the river valley - 63,833sqft Lot - from the top of the valley - own a piece of the river valley all the way to the North Saskatchewan river. As you drive up to this home, down a quiet street brimming with oversized trees, more reminiscent of breath taking views in Banff - in Edmonton. The 2-storey home with a natural stone & stucco exterior stands as the property's crown jewel. The home boasts a level of quality rarely seen in today's builds - a laundry list of premium build components define each space - fit & finishing throughout all curated & intentionally selected for quality & style - 5399sqft of complete luxury plus a 391sqft Garden house & Seasonal BBQ house, Elevator accessibility to all 3 levels, 3 beds, 5 baths, 20ft ceilings, luxury gourmet kitchen with duel island, grand formal dining room & more - quality like you have never seen before! (id:6769)